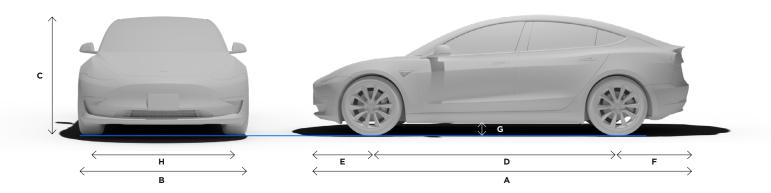

#### Model 3 Exterior Dimensions

Specs

| A | Overall Length                         | 184.8 in | 4,694 mm |
|---|----------------------------------------|----------|----------|
| в | Overall Width Including mirrors        | 82.2 in  | 2,088 mm |
|   | Overall Width Including folded mirrors | 76.1 in  | 1,933 mm |
|   | Overall Width Excluding mirrors        | 72.8 in  | 1,849 mm |
| с | Overall Height Coil suspension         | 56.8 in  | 1,443 mm |
| D | Wheel Base                             | 113.2 in | 2,875 mm |
| E | Overhang Front                         | 33 in    | 841 mm   |
| F | Overhang Rear                          | 39 in    | 978 mm   |
| G | Ground Clearance Coil suspension       | 5.5 in   | 140 mm   |
| н | Track Front & Rear                     | 62.2 in  | 1,580 mm |
|   |                                        |          |          |

\*Values are approximate. Dimensions can vary depends on a vehicle's options and other factors.