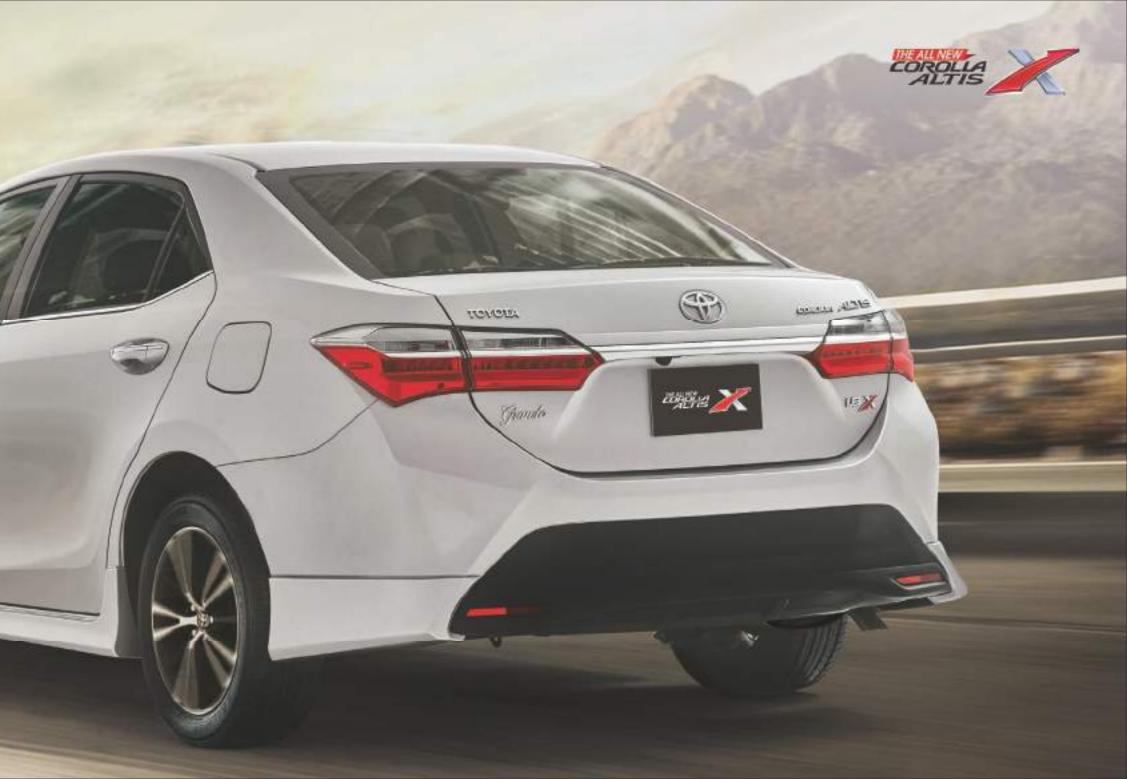

### REFRESHED REAR STYLING

1

The rear bumper compliments the aggressive front with a trendy two-tone rear bumper that makes your all new Corolla Altis X stand out.

FOG LIGHT PROJECTION

### NAVIGATE WITH CONFIDENCE!

The high-performance LED Projector headlamps help you navigate with ease. Now accompanied with new and improved LED fog lamps to give you illumination that matches Corolla Altis X headlamps.