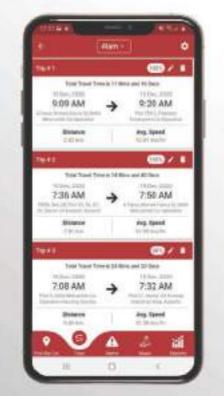

### TRIP ANALYSIS

The Toyota Connect App offers you trip by trip monitoring. This includes in-depth real-time analytics that monitors distance and fuel economy for your convenience. With this feature, you can also avoid the misuse of your car and ensure safety of your passengers.