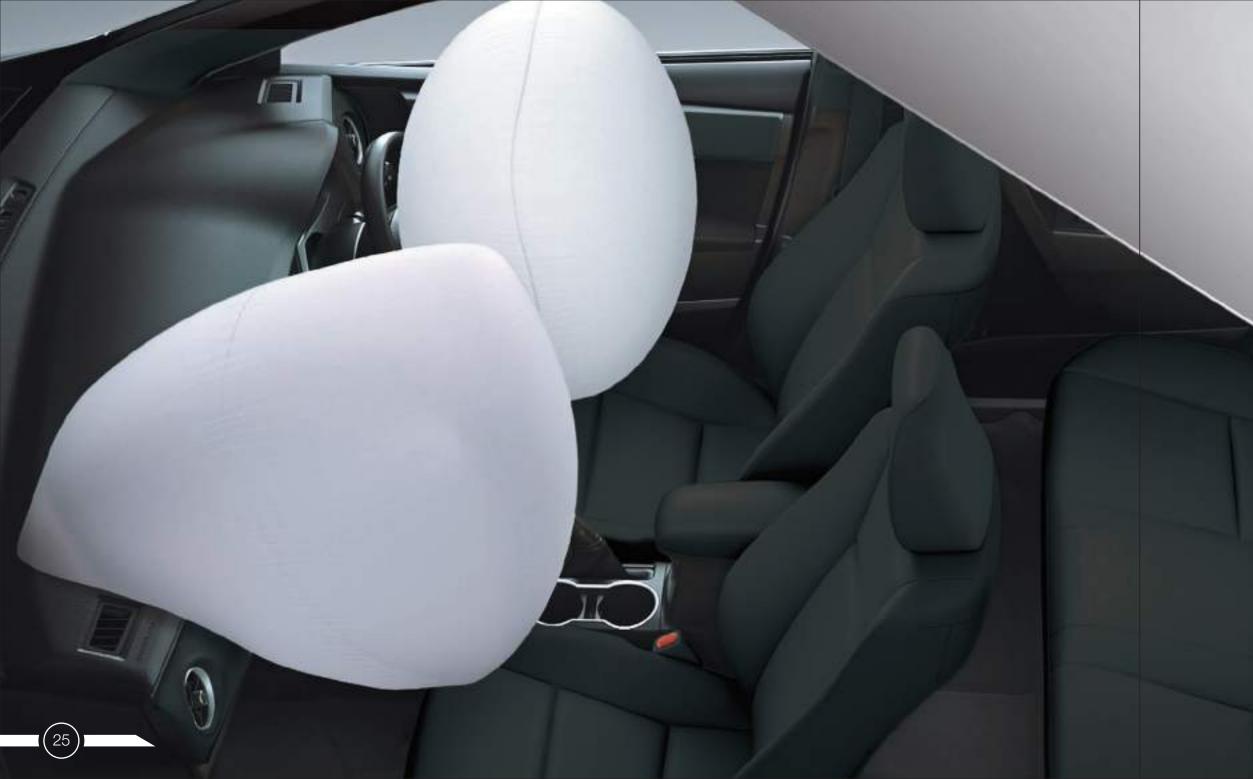

### MAKING EVERY JOURNEY, A SAFE JOURNEY!

Toyota values driver and passenger safety, which is why the all new Corolla Altis X is one of the safest vehicles to drive in. Equipped with dual SRS Airbags, ISOFIX Child Seat Anchors, 3-Point ELR Seat Belts (with pre-tensioner and force limiter) and a reinforced GOA body.

### FRONT SEAT BELTS: 3-POINT ELR WITH PRETENSIONER AND FORCE LIMITER

Our seat belts ensure the highest quality of passenger protection during instances of distress. The pretensioner quickly restrains passengers in the event of a severe frontal collision, meanwhile force limiters mitigate any pressure applied to the chest during impact.