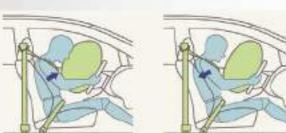

### FRONT SEAT BELTS: 3-POINT ELR WITH PRETENSIONER AND FORCE LIMITER

Our seat belts ensure the highest quality of passenger protection during instances of distress. The pretensioner quickly restrains passengers in the event of a severe frontal collision, meanwhile force limiters mitigate any pressure applied to the chest during impact.