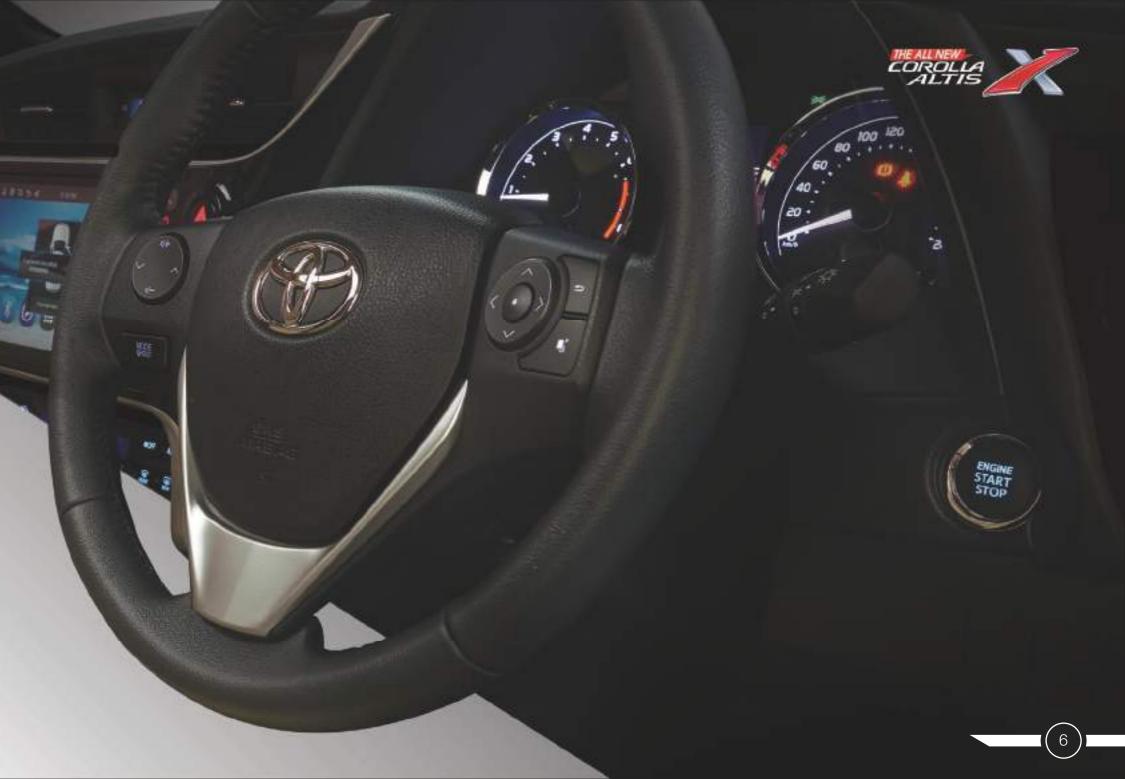

### PUSH START

For utmost convenience, simply push down on the brake pedal and then press the start button while the key is in range to start the new Corolla Altis X.

### SMART DOOR HANDLE

The new and improved Smart Door Handle allows you to unlock the doors by just gripping the door handle sensor while the key is in range. To lock, just place your finger on the lock sensor. Loaded and equipped with the newest and the most innovative and advanced Smart Entry System, Corolla Altis X is smartly designed to lock and unlock with utmost convenience. The new Push Start System is a time saving and convenient piece of technology that lets you start the Corolla Altis X with just a touch.