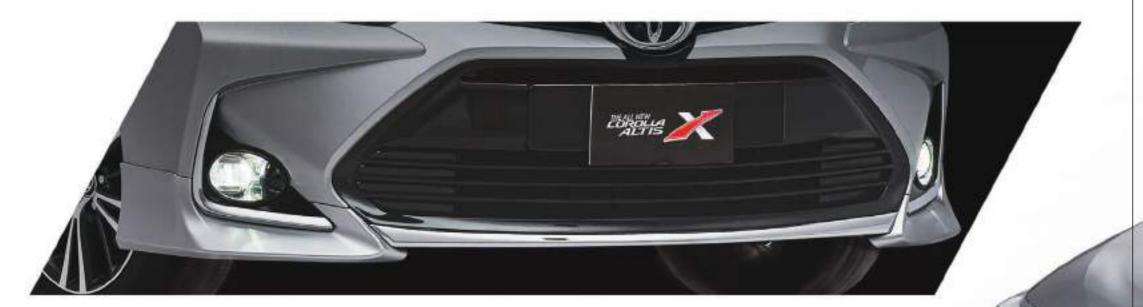

### NEW EXTERIOR STYLING

The all new Corolla Altis X features a stylish new exterior that delivers a wider front stance. The bold new styling focuses on prestige to create a captivating new look.

(20