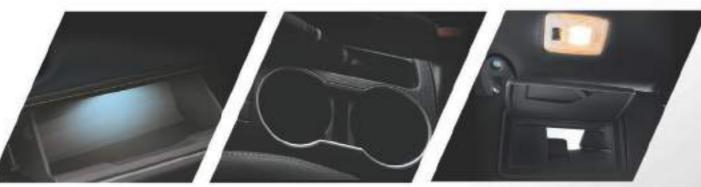

ILLUMINATED GLOVE BOX

CUPHOLDERS

SUNROOF

REMOTE CONTROLLED RETRACTABLE MIRRORS REAR USB CHARGING SPOT

\* Specification applicability varies according to model. Please check spec sheet at the end of brochure.