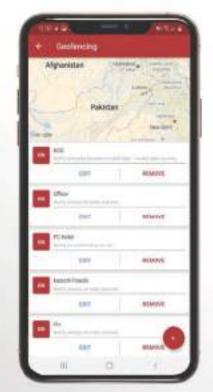

### GEO-FENCING

With Geo-fencing, you can set a radius for your car. Our App will alert you every time your car leaves or enters the radius set by you.