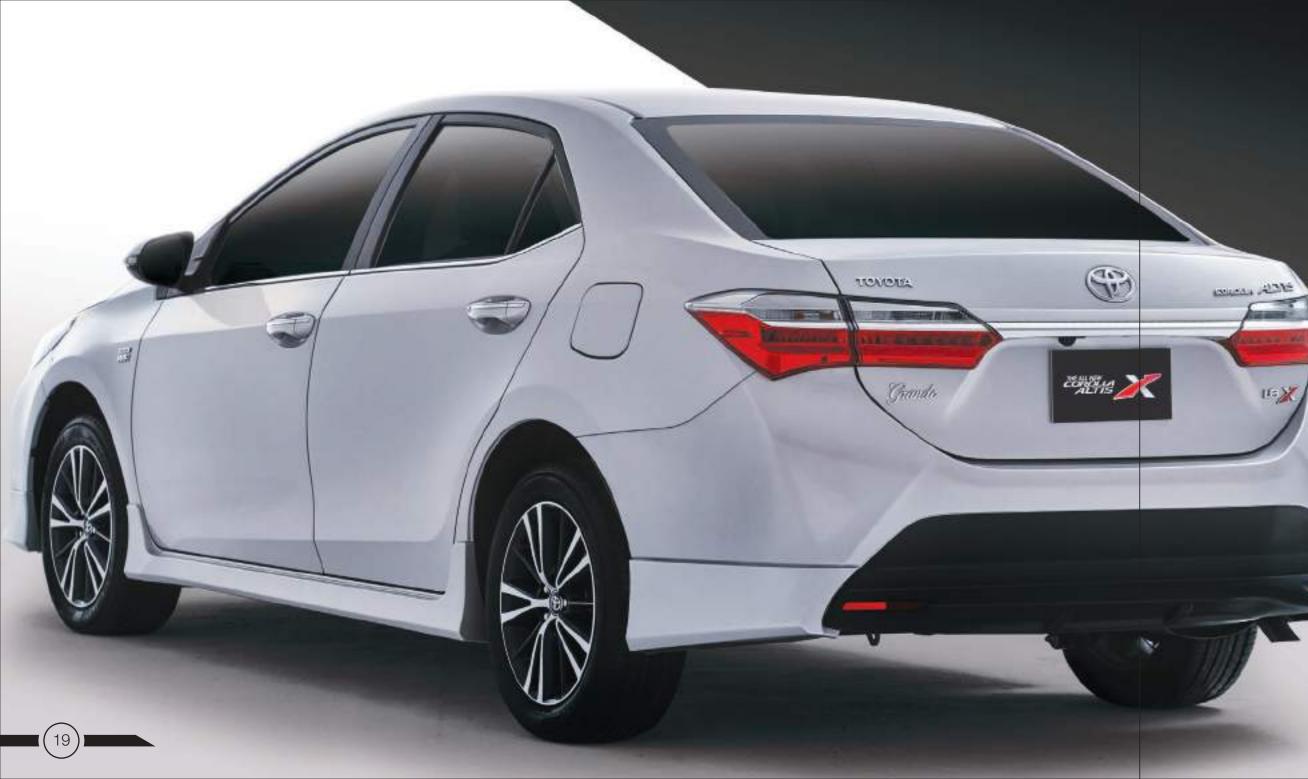

### REFRESHED REAR STYLING

1

The rear bumper compliments the aggressive front with a trendy two-tone rear bumper that makes your all new Corolla Altis X stand out.

FOG LIGHT PROJECTION