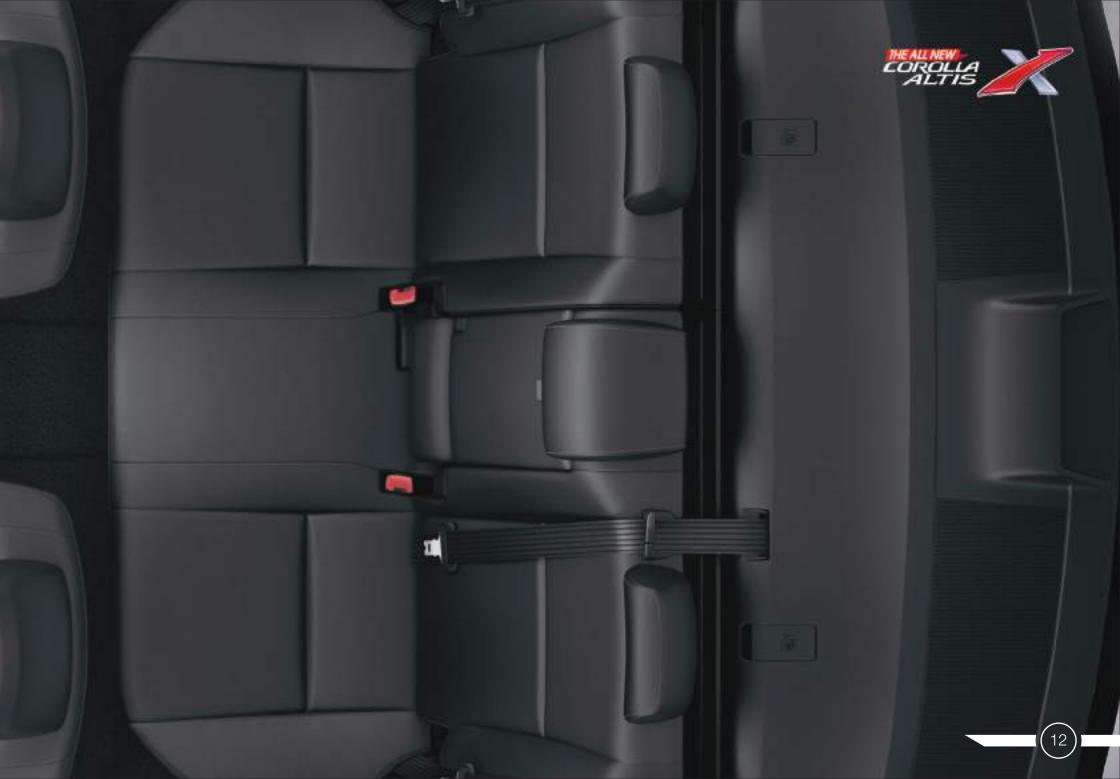

### MAKING EVERY JOURNEY, A SAFE JOURNEY!

Toyota values driver and passenger safety, which is why the all new Corolla Altis X is one of the safest vehicles to drive in. Equipped with dual SRS Airbags, ISOFIX Child Seat Anchors, 3-Point ELR Seat Belts (with pre-tensioner and force limiter) and a reinforced GOA body.

### FRONT SEAT BELTS: 3-POINT ELR WITH PRETENSIONER AND FORCE LIMITER

Our seat belts ensure the highest quality of passenger protection during instances of distress. The pretensioner quickly restrains passengers in the event of a severe frontal collision, meanwhile force limiters mitigate any pressure applied to the chest during impact.