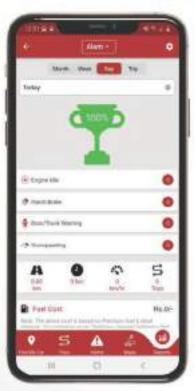

### TRIP ANALYSIS

The Toyota Connect App offers you trip by trip monitoring. This includes in-depth real-time analytics that monitors distance and fuel economy for your convenience. With this feature, you can also avoid the misuse of your car and ensure safety of your passengers.

### REPORTS

The Toyota Connect App keeps you updated on all the details of your car. It features a user-friendly interface and offers data at a glimpse.