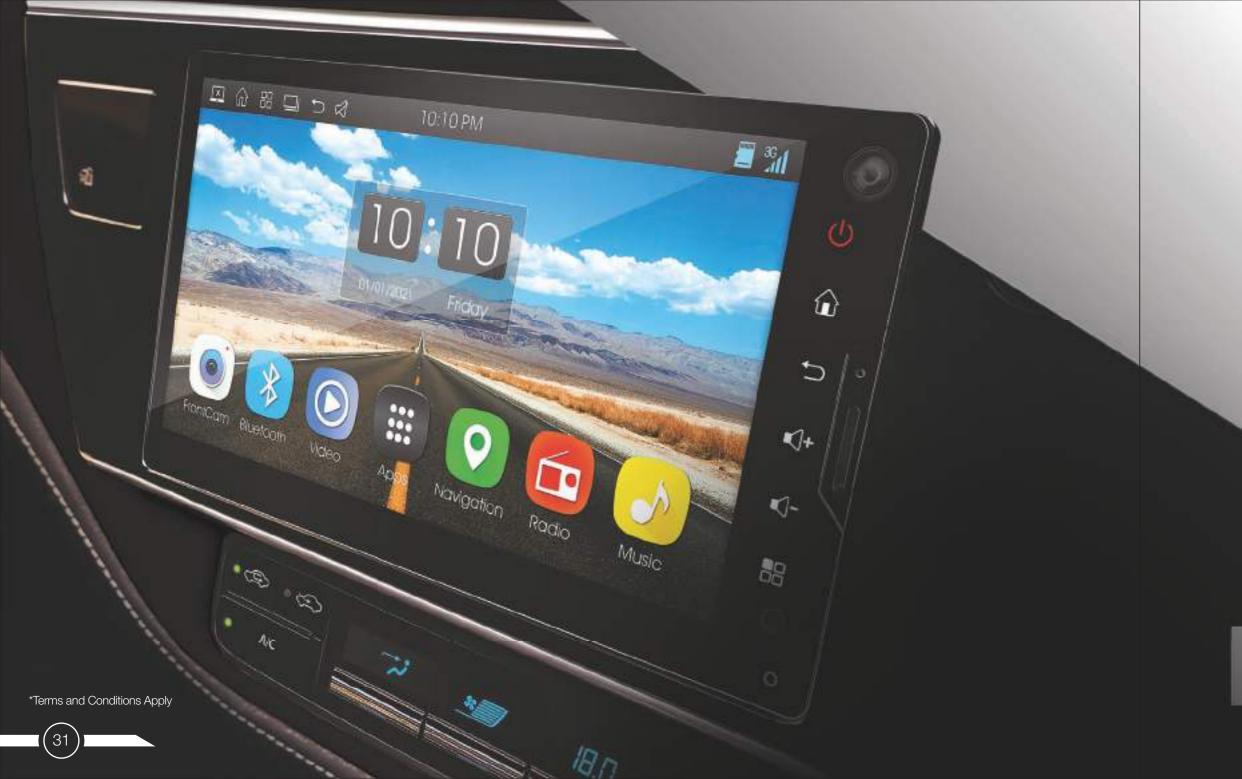

### INFOTAINMENT SYSTEM

The all new Corolla Altis X Infotainment System is integrated with the latest technology to provide a truly unique interface experience. The 9" Android-powered display features a built-in webcam, navigation controls, WiFi with hotspot amongst many other features.