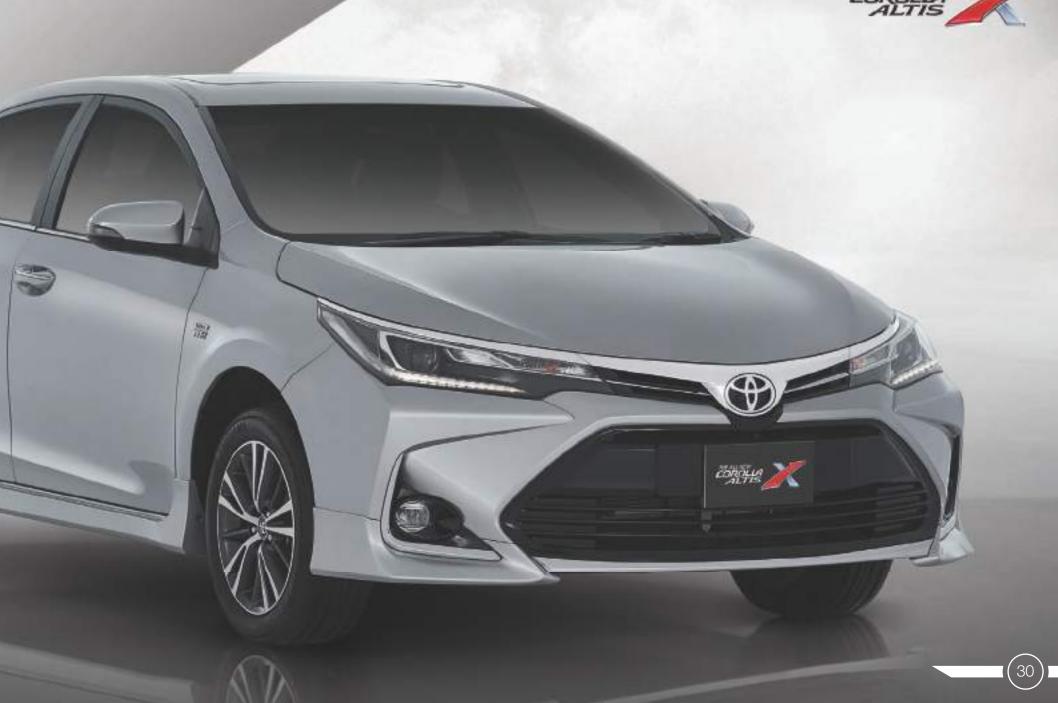

### NEW EXTERIOR STYLING

The all new Corolla Altis X features a stylish new exterior that delivers a wider front stance. The bold new styling focuses on prestige to create a captivating new look.

(20

### NAVIGATE WITH CONFIDENCE!

The high-performance LED Projector headlamps help you navigate with ease. Now accompanied with new and improved LED fog lamps to give you illumination that matches Corolla Altis X headlamps.