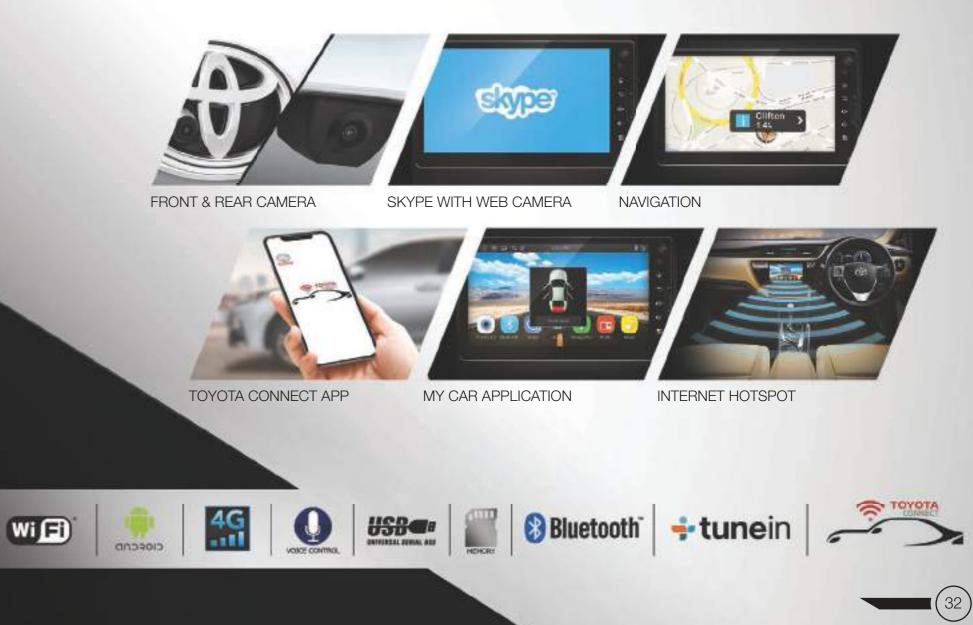

### INFOTAINMENT SYSTEM

The all new Corolla Altis X Infotainment System is integrated with the latest technology to provide a truly unique interface experience. The 9" Android-powered display features a built-in webcam, navigation controls, WiFi with hotspot amongst many other features.

### **PAKISTAN'S FIRST** CONNECTED CAR

The Toyota Connect mobile app elevates technology and offers convenience to users through its many features to ensure peace of mind with every drive.

Email: info@toyotaconnectpakistan.com Phone: 0317-Connect (2666328) Website: toyotaconnectpakistan.com

### BOOK AN APPOINTMENT

With Toyota Connect you can book a spot at your favorite dealership. All of this can be done from the comfort of your home.

### TRIP ANALYSIS

The Toyota Connect App offers you trip by trip monitoring. This includes in-depth real-time analytics that monitors distance and fuel economy for your convenience. With this feature, you can also avoid the misuse of your car and ensure safety of your passengers.

### GEO-FENCING

With Geo-fencing, you can set a radius for your car. Our App will alert you every time your car leaves or enters the radius set by you.

### REPORTS

The Toyota Connect App keeps you updated on all the details of your car. It features a user-friendly interface and offers data at a glimpse.