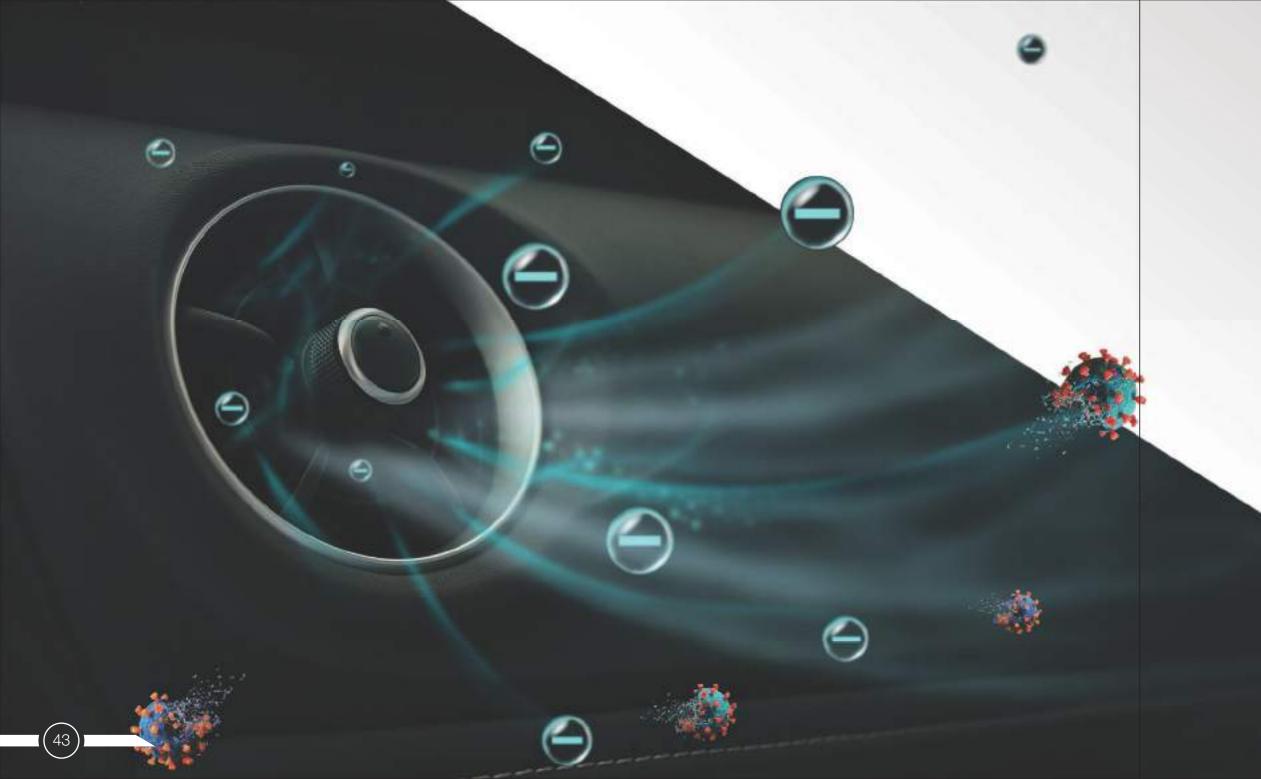

### CLEAN AIR FOR A HEALTHIER YOU

At Toyota, the safety of our customers is a top priority. Introducing Air Ionizer for your vehicle, this small electronic device placed inside your AC unit will deodorize and purify your cabin's air. The Air Ionizer protects you and your beloved ones from bacteria, germs and viruses. Stay safe and healthy, wherever you go.

\*Air ionizer can be purchased at the time of booking from our authorized dealership