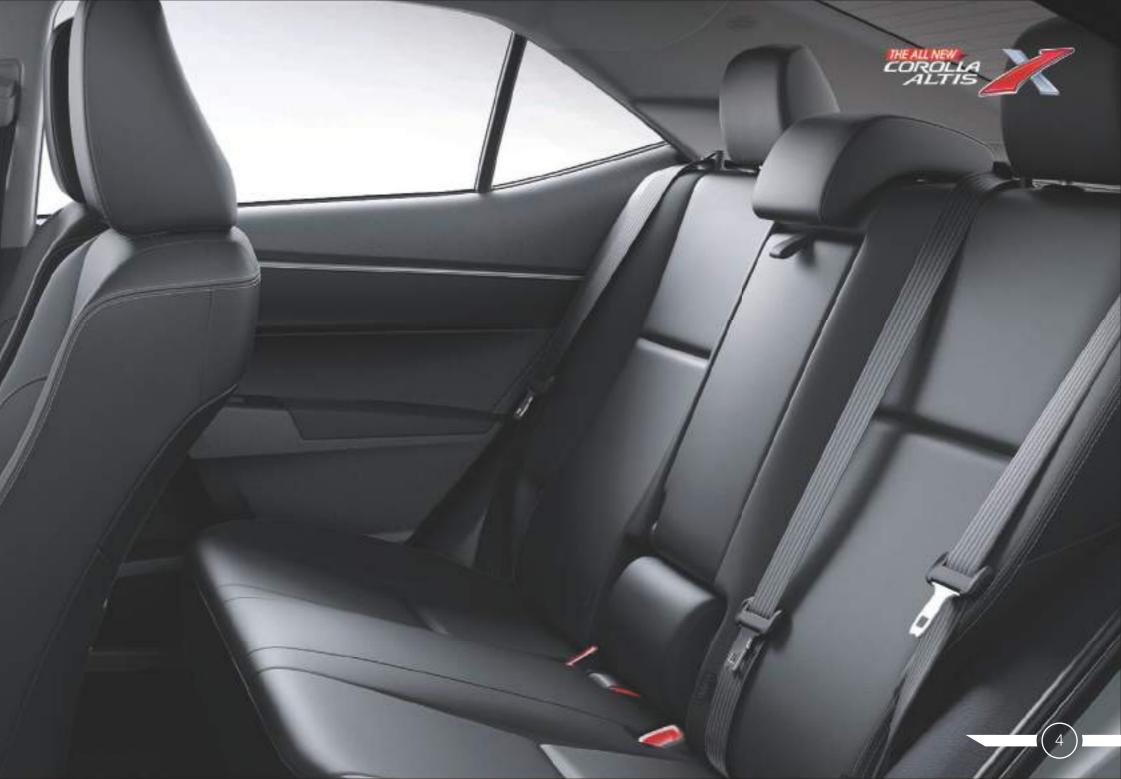

### style. comfort. luxury.

The all new Corolla Altis X is designed to exude style, comfort and elegance.

The new Passion Black interior features premium leather with bucket type seats, ample legroom and rear reclining seats.

### caliber. status. grace.

More than just a new look. The new Passion Black interior with unique reverse stitching pattern welcomes you to a timeless yet sporty cabin.