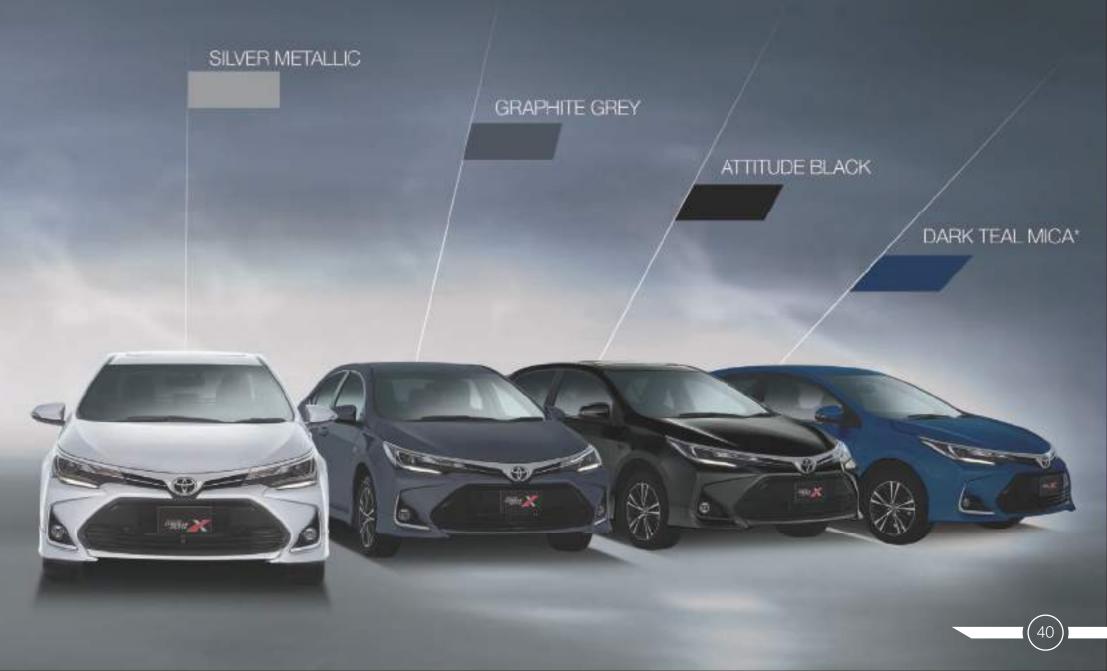

your car while the smart key rests in your pocket.

### PUSH START

For utmost convenience, simply push down on the brake pedal and then press the start button while the key is in range to start the new Corolla Altis X.

### SMART DOOR HANDLE

The new and improved Smart Door Handle allows you to unlock the doors by just gripping the door handle sensor while the key is in range. To lock, just place your finger on the lock sensor. Loaded and equipped with the newest and the most innovative and advanced Smart Entry System, Corolla Altis X is smartly designed to lock and unlock with utmost convenience. The new Push Start System is a time saving and convenient piece of technology that lets you start the Corolla Altis X with just a touch.

**a** 3

a



## accomplishment. triumph. class.









### **PAKISTAN'S FIRST** CONNECTED CAR

The Toyota Connect mobile app elevates technology and offers convenience to users through its many features to ensure peace of mind with every drive.

Email: info@toyotaconnectpakistan.com Phone: 0317-Connect (2666328) Website: toyotaconnectpakistan.com

ATOYOT

CONNECT

\*Terms and Conditions Apply



| e Book An Appo         | iciment =           |
|------------------------|---------------------|
| and the same           |                     |
| Dealer                 | •                   |
| Website Officer states |                     |
| Whicle                 |                     |
| Page 1                 |                     |
| Final Free Service     | Presito Hammanian   |
| Newtyale               | Sevent Rep.P        |
| Nie-Shot ar