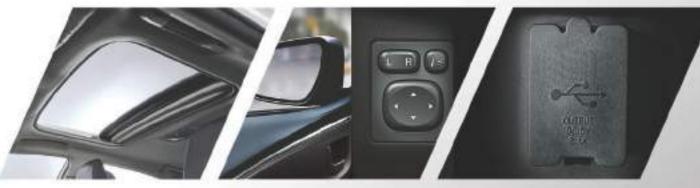

ILLUMINATED GLOVE BOX

CUPHOLDERS

SUNROOF

REMOTE CONTROLLED RETRACTABLE MIRRORS REAR USB CHARGING SPOT

\* Specification applicability varies according to model. Please check spec sheet at the end of brochure.