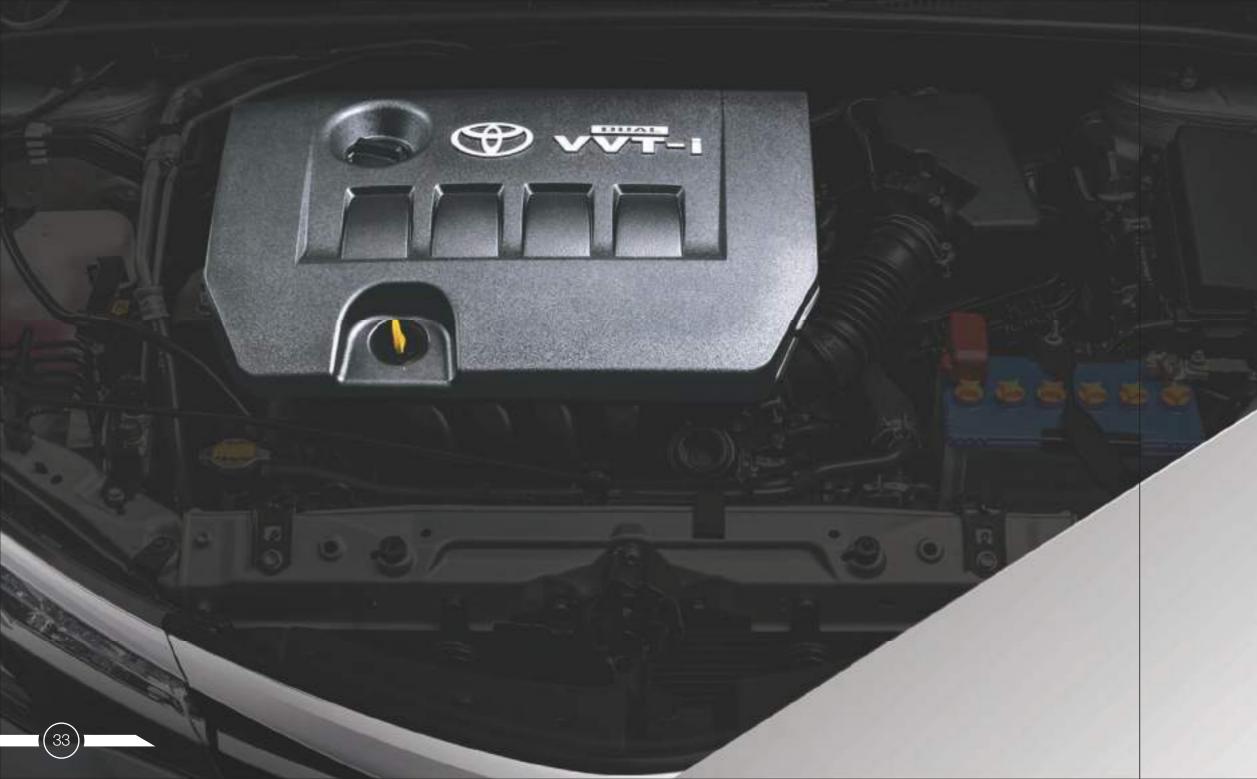

The state-of-the-art Corolla Altis X 108 Dual WT-i engine with Acoustic Control Induction System (ACIS) is designed to maximize performance, power, durability and user experience.

(34)

allows you to conveniently unlock the trunk of your car while the smart key rests in your pocket.