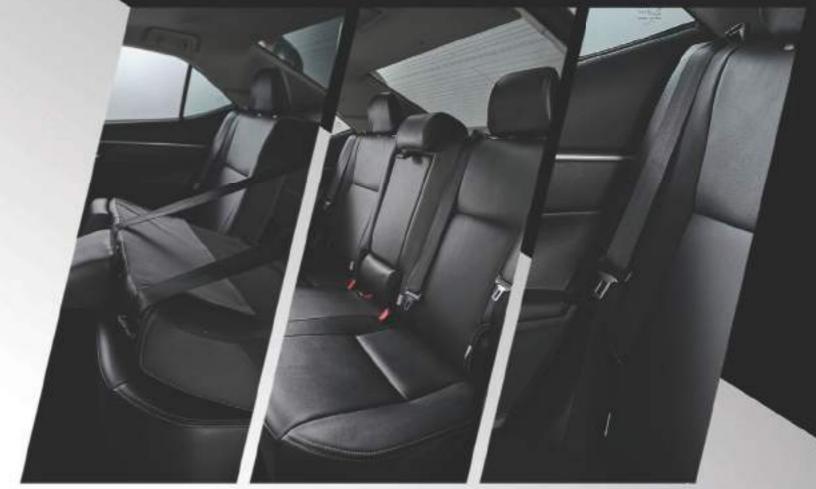

### MAKING EVERY JOURNEY, A SAFE JOURNEY!

Toyota values driver and passenger safety, which is why the all new Corolla Altis X is one of the safest vehicles to drive in. Equipped with dual SRS Airbags, ISOFIX Child Seat Anchors, 3-Point ELR Seat Belts (with pre-tensioner and force limiter) and a reinforced GOA body.

EQUIPPED WITH INTERNATIONALLY APPROVED ISOFIX STANDARD FOR CHILD SEAT

### FRONT SEAT BELTS: 3-POINT ELR WITH PRETENSIONER AND FORCE LIMITER

Our seat belts ensure the highest quality of passenger protection during instances of distress. The pretensioner quickly restrains passengers in the event of a severe frontal collision, meanwhile force limiters mitigate any pressure applied to the chest during impact.

Vehicle Stability Control avoids over-steering or under-steering during sharp turns. The vehicle is controlled when swerving or turning on slippery roads.

SPLIT-FOLDING REAR SEATS REAR RECLINING SEATS LEATHER FOAMED SEAT CORNERS