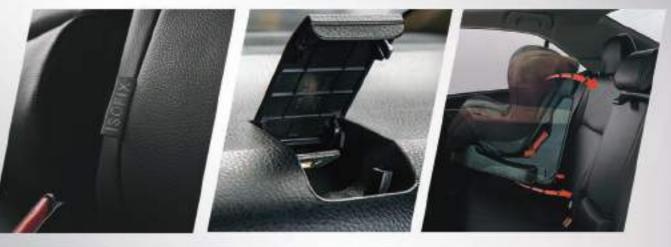

### MAKING EVERY JOURNEY, A SAFE JOURNEY!

Toyota values driver and passenger safety, which is why the all new Corolla Altis X is one of the safest vehicles to drive in. Equipped with dual SRS Airbags, ISOFIX Child Seat Anchors, 3-Point ELR Seat Belts (with pre-tensioner and force limiter) and a reinforced GOA body.

EQUIPPED WITH INTERNATIONALLY APPROVED ISOFIX STANDARD FOR CHILD SEAT