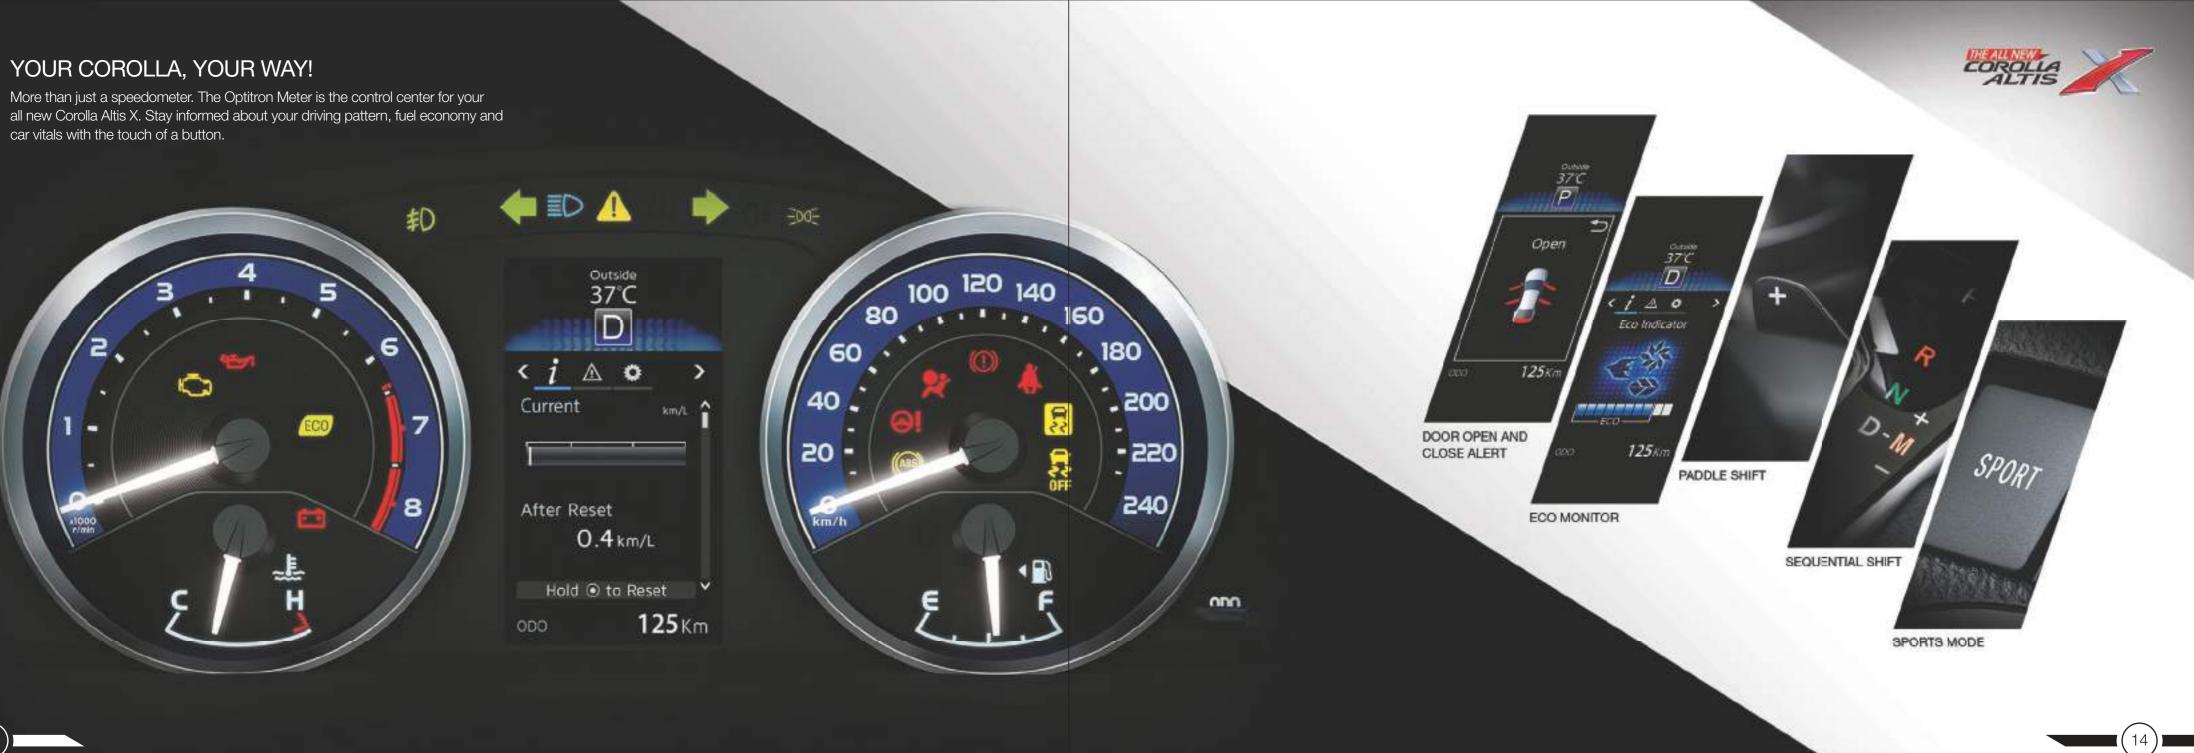

### INTERIOR SPECIFICATIONS

~

MULTIMEDIA CONTROLS

1+

-D-

CRUISE CONTROL

\* RES

SET

CAR INTERFACE CONTROLS