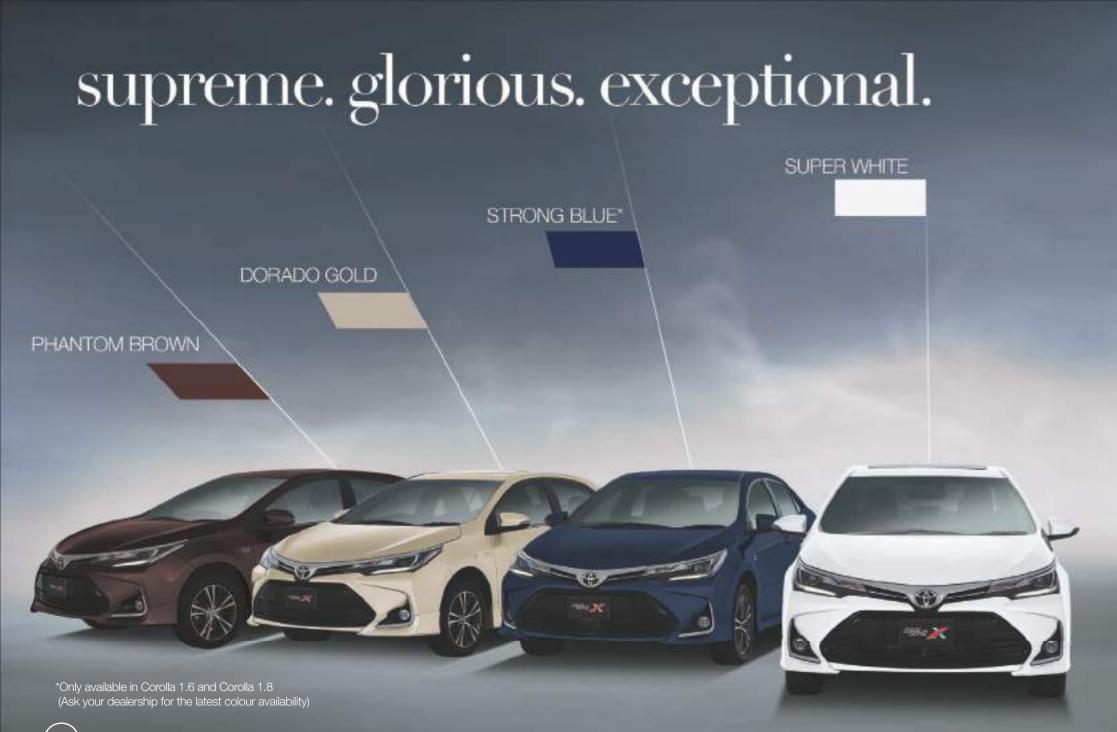

of your car while the smart key rests in your pocket.

### PUSH START

For utmost convenience, simply push down on the brake pedal and then press the start button while the key is in range to start the new Corolla Altis X.

### SMART DOOR HANDLE

The new and improved Smart Door Handle allows you to unlock the doors by just gripping the door handle sensor while the key is in range. To lock, just place your finger on the lock sensor. Loaded and equipped with the newest and the most innovative and advanced Smart Entry System, Corolla Altis X is smartly designed to lock and unlock with utmost convenience. The new Push Start System is a time saving and convenient piece of technology that lets you start the Corolla Altis X with just a touch.

**a** 3

a



## accomplishment. triumph. class.









### **PAKISTAN'S FIRST** CONNECTED CAR

The Toyota Connect mobile app elevates technology and offers convenience to users through its many features to ensure peace of mind with every drive.

Email: info@toyotaconnectpakistan.com Phone: 0317-Connect (2666328) Website: toyotaconnectpakistan.com

ATOYOT

CONNECT

\*Terms and Conditions Apply



| e Book An Appo         | iciment =           |
|------------------------|---------------------|
| and the same           |                     |
| Dealer                 | •                   |
| Website Officer states |                     |
| Whicle                 |                     |
| Page 1                 |                     |
| Final Free Service     | Presito Hammanian   |
| Newtyale               | Sevent Rep.P        |
| Nie-Sho