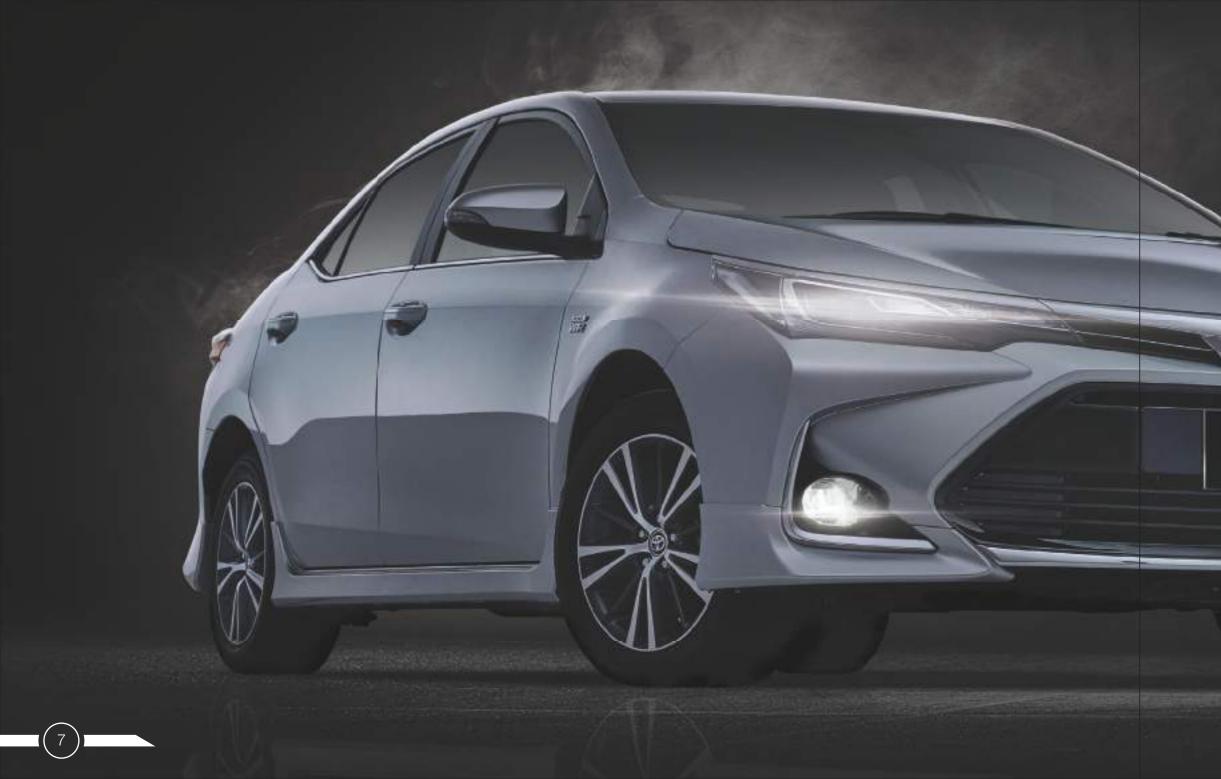

### NEW EXTERIOR STYLING

The all new Corolla Altis X features a stylish new exterior that delivers a wider front stance. The bold new styling focuses on prestige to create a captivating new look.

(20

### NAVIGATE WITH CONFIDENCE!

The high-performance LED Projector headlamps help you navigate with ease. Now accompanied with new and improved LED fog lamps to give you illumination that matches Corolla Altis X headlamps.