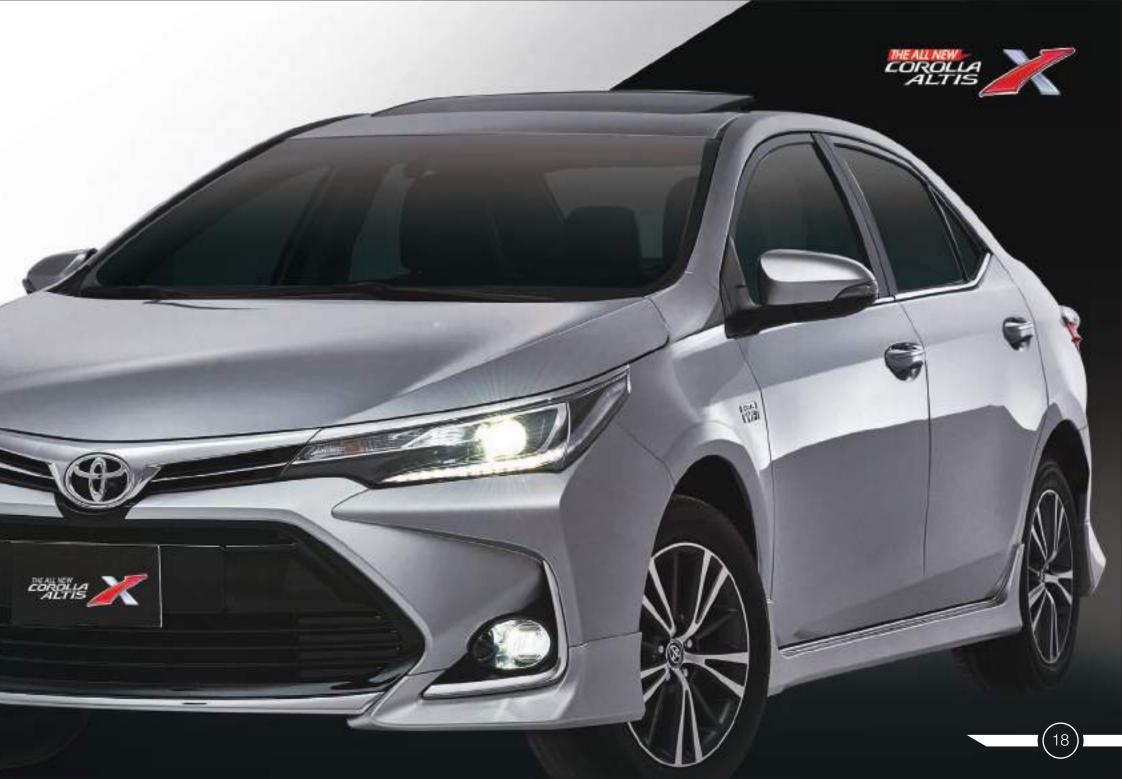

### NEW EXTERIOR STYLING

The all new Corolla Altis X features a stylish new exterior that delivers a wider front stance. The bold new styling focuses on prestige to create a captivating new look.

(20